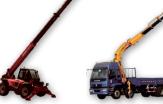

#### Parent machines

Sky Lifter is a small, light and flexible electric manipulator which, with the right adapter, can be mounted on any hydraulic telescopic loader, crane etc.

Telescopic loaders Lorry cranes

Mini loaders

Forklift trucks

Spider cranes

4910 Wilshire Boulevard • Country Club Hills, IL 60478 Phone: 815-931-4825 • www.greatlakeslifting.com