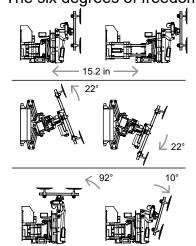

# The six degrees of freedom

### Technical data

| Toolii iloai data |                 |
|-------------------|-----------------|
| Description       | Value *         |
| Weight            | 794 lb          |
| Height (min/max)  | 41.3/51.2 in    |
| Width (min/max)   | 40.2/48 in      |
| Length (min/max)  | 44.9/59.8 in    |
| Extension of arm  | 15.2 in         |
| Speedregulation   | Stepless        |
| Vacuum system     | 2-circuits      |
| Suction pads      | 4 x Ø 11.8 in   |
| Chargingvoltage   | 110 volt, 5 Amp |
|                   |                 |