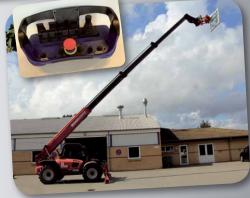

# **Sky Lifter SL 400**

Electric manipulator for the installation of contractor machines

height.

Installed on e.g. telescopic loaders using quick release adaptor

- Accurate
- Multifunctional
- Radio control of all features
- Large lifting capacity
- Secure suction hold with two vacuum circuits

# The six degrees of freedom