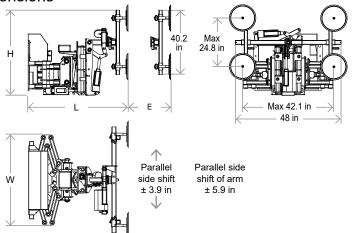

### Technical data

| Toolii iloai data |                 |
|-------------------|-----------------|
| Description       | Value *         |
| Weight            | 794 lb          |
| Height (min/max)  | 41.3/51.2 in    |
| Width (min/max)   | 40.2/48 in      |
| Length (min/max)  | 44.9/59.8 in    |
| Extension of arm  | 15.2 in         |
| Speedregulation   | Stepless        |
| Vacuum system     | 2-circuits      |
| Suction pads      | 4 x Ø 11.8 in   |
| Chargingvoltage   | 110 volt, 5 Amp |
|                   |                 |

## **Dimensions**