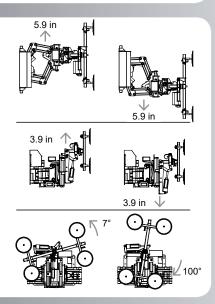

## **Dimensions**

# The six degrees of freedom

### Technical data

| Toolii iloai data |                 |
|-------------------|-----------------|
| Description       | Value *         |
| Weight            | 794 lb          |
| Height (min/max)  | 41.3/51.2 in    |
| Width (min/max)   | 40.2/48 in      |
| Length (min/max)  | 44.9/59.8 in    |
| Extension of arm  | 15.2 in         |
| Speedregulation   | Stepless        |
| Vacuum system     | 2-circuits      |
| Suction pads      | 4 x Ø 11.8 in   |
| Chargingvoltage   | 110 volt, 5 Amp |
|                   |                 |