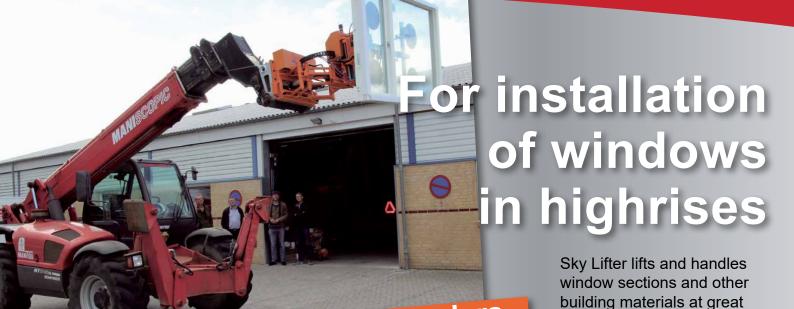

Sky Lifter handles high lifts for installations in highrises such as these.

4910 Wilshire Boulevard • Country Club Hills, IL 60478 Phone: 815-931-4825 • www.greatlakeslifting.com

of movement is repeated in the yoke where rotation, tilt and tip take place in soft, stepless movements.

Sky Lifter is easy to install on the telescopic loader using an adapter for Quick release.