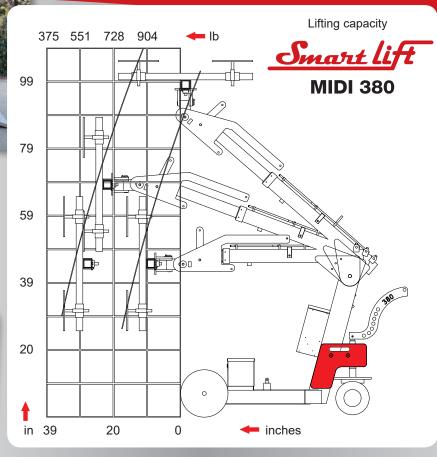

## Technical data

| Value                   |
|-------------------------|
| 1256 lb                 |
| 53.2 in                 |
| 25.6 in                 |
| 71.7 in                 |
| 19.7 in                 |
| 45° back / 105° forward |
| 3.9 in                  |
| 115 volt                |
| Blue Power 24/12        |
| Approx 8 hours          |
| 2 x 60 Ah               |
| Approx 30 hours         |
| 0.94 hp                 |
| 4 unit Ø 11.8 in        |
|                         |