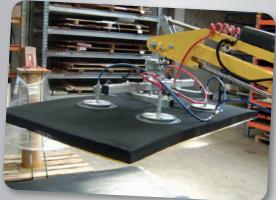

- Two vacuum circuits with two pumps
- Four Suction pads Ø 11.8 in
- Multifunctional
- Self-propelled
- Labour-saving
- Improves work environment
- Tried-and-tested Danish quality

This Smartlift has a dual-circuit vacuum system for maximum safety. Vacuum circuits shown here with blue and red vacuum tubes.

The SL 380 Midi is fitted for window and glass installation as standard, but can be supplied with a special device for lifting, e.g. heavy fire doors and gates.