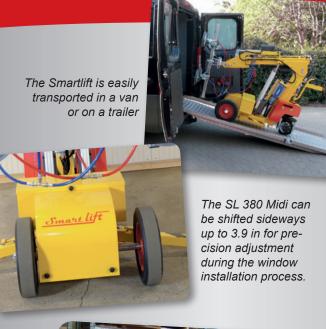

SL 380 Midi Compact and reliable Midi – for lifting medium-sized items

SL 380 Midi

for indoor use

The SL 380 Midi fills the gap in the market between the Standard and Maxi models.

The SL 380 Midi handles everything in between.

The SL 380 Midi is fitted for window and glass installation as standard, but can be supplied with a special device for lifting, e.g. heavy fire doors and gates.