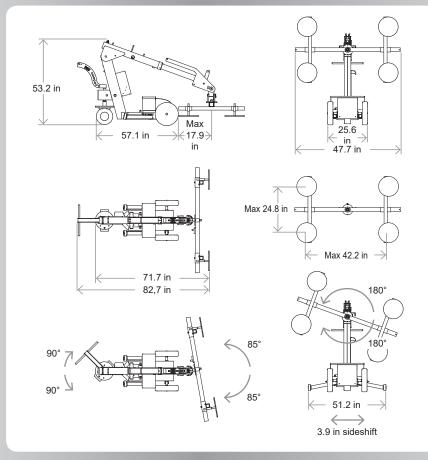

## Technical data

| Value                   |
|-------------------------|
| 1256 lb                 |
| 53.2 in                 |
| 25.6 in                 |
| 71.7 in                 |
| 19.7 in                 |
| 45° back / 105° forward |
| 3.9 in                  |
| 115 volt                |
| Blue Power 24/12        |
| Approx 8 hours          |
| 2 x 60 Ah               |
| Approx 30 hours         |
| 0.94 hp                 |
| 4 unit Ø 11.8 in        |
|                         |