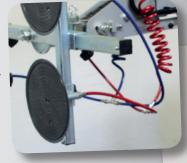

- Two vacuum circuits with two pumps
- Four Suction pads Ø 11.8 in
- Multifunctional
- Self-propelled
- Labour-saving
- Improves work environment
- Tried-and-tested Danish quality

This Smartlift has a dual-circuit vacuum system for maximum safety. Vacuum circuits shown here with blue and red vacuum tubes.