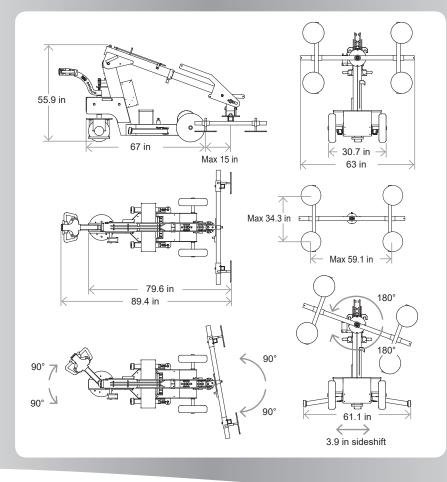

Omart Li

The SL 580 Maxi can be shifted sideways up to 3.9 in for precision adjustment during the window installation process.

The Smartlift is easily transported in a van or on a trailer

## Technical data

| 100111110ai data          |                       |
|---------------------------|-----------------------|
| Description               | Value                 |
| Weight                    | 1536 lb               |
| Height                    | 55.9 in               |
| Width (min)               | 30.7 in               |
| Length (min)              | 79.6 in               |
| Extension of arm          | 19.7 in               |
| Tip from horizontal       | 25° back/105° forward |
| Sideshift                 | 3.9 in                |
| Vacuum system             | 2 circuits            |
| Chargingvoltage           | 115 volt              |
| Integrated charger        | Blue Power 24/12      |
| Chargingtime              | Approx 8 hours        |
| Battery (2 x 12v) 24 volt | 2 x 90 Ah             |
| Runningperiod             | Approx 30 hours       |
| Rear-wheel drive          | 1.341 hp              |
| Suction pads              | 4 unit Ø 15.8 in      |