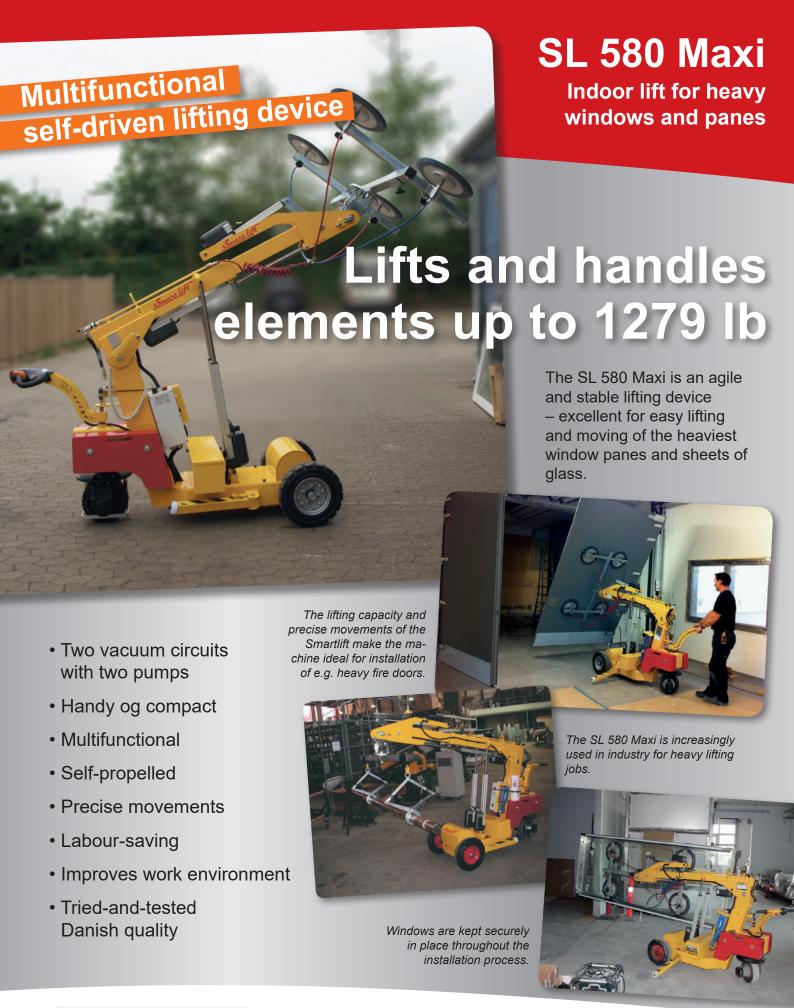

Omart Li

The SL 580 Maxi can be shifted sideways up to 3.9 in for precision adjustment during the window installation process.

The Smartlift is easily transported in a van or on a trailer