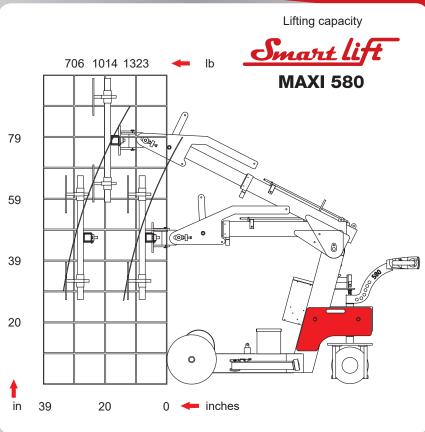

| 1536 lb               |
| Height                    | 55.9 in               |
| Width (min)               | 30.7 in               |
| Length (min)              | 79.6 in               |
| Extension of arm          | 19.7 in               |
| Tip from horizontal       | 25° back/105° forward |
| Sideshift                 | 3.9 in                |
| Vacuum system             | 2 circuits            |
| Chargingvoltage           | 115 volt              |
| Integrated charger        | Blue Power 24/12      |
| Chargingtime              | Approx 8 hours        |
| Battery (2 x 12v) 24 volt | 2 x 90 Ah             |
| Runningperiod             | Approx 30 hours       |
| Rear-wheel drive          | 1.341 hp              |
| Suction pads              | 4 unit Ø 15.8 in      |