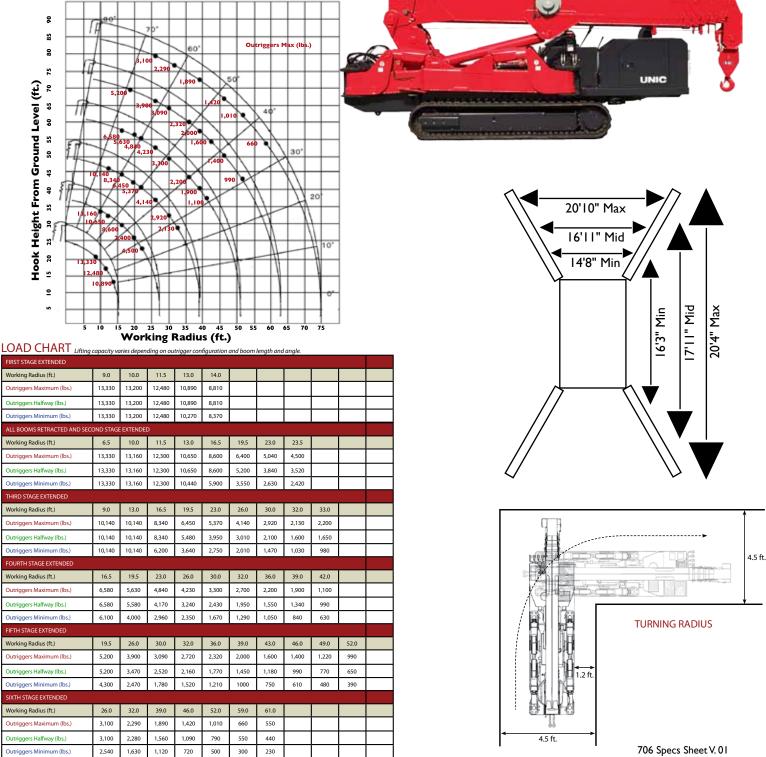

#### WORKING RADIUS

# URW706 MINI-CRAWLER CRANE

|                                  |                                                                                                                                                                                                                                                                                                                                                                                                                                                                                                                 | URW706CIURS                                                                                                       | URW706CIUMRS                                                                                                               |  |
|----------------------------------|-----------------------------------------------------------------------------------------------------------------------------------------------------------------------------------------------------------------------------------------------------------------------------------------------------------------------------------------------------------------------------------------------------------------------------------------------------------------------------------------------------------------|-------------------------------------------------------------------------------------------------------------------|----------------------------------------------------------------------------------------------------------------------------|--|
| Crane capacity                   | Capacity:                                                                                                                                                                                                                                                                                                                                                                                                                                                                                                       | 13,200 lbs. @ 10.0 ft.                                                                                            |                                                                                                                            |  |
| Max working radius               | Maximum:                                                                                                                                                                                                                                                                                                                                                                                                                                                                                                        | 1.7 to 61 ft.                                                                                                     |                                                                                                                            |  |
| Max lifting height               | Approximate:                                                                                                                                                                                                                                                                                                                                                                                                                                                                                                    | 64 ft.                                                                                                            |                                                                                                                            |  |
| Turning radius (ft.)             | Minimum:                                                                                                                                                                                                                                                                                                                                                                                                                                                                                                        | TURNS WITHIN IT'S DIMENSIONS                                                                                      |                                                                                                                            |  |
| Dimensions (ft.)                 | Folded:<br>(l x w x h)                                                                                                                                                                                                                                                                                                                                                                                                                                                                                          | 18.4ft. X 5.47ft. X 7.16ft.                                                                                       | ?                                                                                                                          |  |
| Weight                           | Unladen:                                                                                                                                                                                                                                                                                                                                                                                                                                                                                                        | 17,590 lbs                                                                                                        | ?                                                                                                                          |  |
| Outrigger point loading          | Maximum:                                                                                                                                                                                                                                                                                                                                                                                                                                                                                                        | ??? on standard outrigger pads                                                                                    |                                                                                                                            |  |
| Winch speed                      | Approximate:                                                                                                                                                                                                                                                                                                                                                                                                                                                                                                    | Single line speed: 144.4 ft./<br>minute at 4th layer<br>Hook Speed: 36.1 ft./min at 4th<br>layer with 4-part line | DieselElectricSingle line speed: 31.2 ft./<br>minute at 4th layerHook Speed: 32.8 ft./min at<br>4th layer with 4-part line |  |
| Telescopic system                | Boom Length:                                                                                                                                                                                                                                                                                                                                                                                                                                                                                                    | 16 to 63 ft.                                                                                                      |                                                                                                                            |  |
|                                  | Hydraulic<br>Telescopic with<br>holding valves:                                                                                                                                                                                                                                                                                                                                                                                                                                                                 | 38.67 ft./35 sec                                                                                                  | Diesel Electric   38.67 ft./35 sec 38.67 ft./48                                                                            |  |
|                                  | Boom type:                                                                                                                                                                                                                                                                                                                                                                                                                                                                                                      | 6- section hydraulicality telescoping boom, hexagonal box construction                                            |                                                                                                                            |  |
| Boom lift speed                  | Hydraulic with<br>holding valves                                                                                                                                                                                                                                                                                                                                                                                                                                                                                | 0° to 80°/18 sec                                                                                                  | Diesel Electric   0°to 80° / 18 sec 0°to 80° / 25 sec                                                                      |  |
| Swing rotation                   | Worm Drive                                                                                                                                                                                                                                                                                                                                                                                                                                                                                                      | 360 degrees continuous                                                                                            |                                                                                                                            |  |
| Traction System                  | Travel Speed:                                                                                                                                                                                                                                                                                                                                                                                                                                                                                                   | Two Speed                                                                                                         | Low: 1.86 mph High: 3.92 mph                                                                                               |  |
|                                  | Gradability:                                                                                                                                                                                                                                                                                                                                                                                                                                                                                                    | 23°                                                                                                               |                                                                                                                            |  |
|                                  | Track ground pressure:                                                                                                                                                                                                                                                                                                                                                                                                                                                                                          | 12.47 psi                                                                                                         |                                                                                                                            |  |
| Engine / Motor                   | Manufacturer:                                                                                                                                                                                                                                                                                                                                                                                                                                                                                                   | Mitsubishi                                                                                                        | Mitsubishi                                                                                                                 |  |
|                                  | Fuel Capacity:                                                                                                                                                                                                                                                                                                                                                                                                                                                                                                  | 19.6 gal                                                                                                          | 19.6 gal DNA                                                                                                               |  |
|                                  | Maximum<br>output:                                                                                                                                                                                                                                                                                                                                                                                                                                                                                              | 24 HP                                                                                                             | DieselElectric24 HP10 HP                                                                                                   |  |
|                                  | Starting<br>method:                                                                                                                                                                                                                                                                                                                                                                                                                                                                                             | Electric start as standard                                                                                        |                                                                                                                            |  |
|                                  | Туре:                                                                                                                                                                                                                                                                                                                                                                                                                                                                                                           | Diesel                                                                                                            | Diesel & Electric                                                                                                          |  |
| Standard and safety<br>equipment | Full-function radio remote, centrally loacted infitely variable controls, onboard self-diagnostic<br>computer system, hexagnol boom, anti-two block system, automatic hook stow system, hook safety<br>latch, over-winding prevention device and alarm, working area limitation minimum wire rope<br>automatic stop, hydraulic circuit pressure relief valve and bubble-stlye level for outrigger leveling,<br>Rated Capacity Indicator, (L.M.I) Interlock Monitoring Outrigger System.<br>706 Specs Sheet V.01 |                                                                                                                   |                                                                                                                            |  |